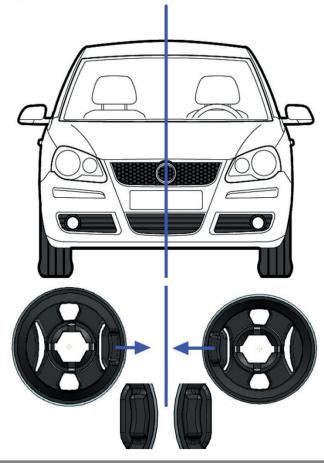

Please notice these Silent Blocks are installed properly in the subframe.

(You have to take care of the direction of installation of these Silent Blocks in the subframe.)

On the illustration you can see the correct direction.